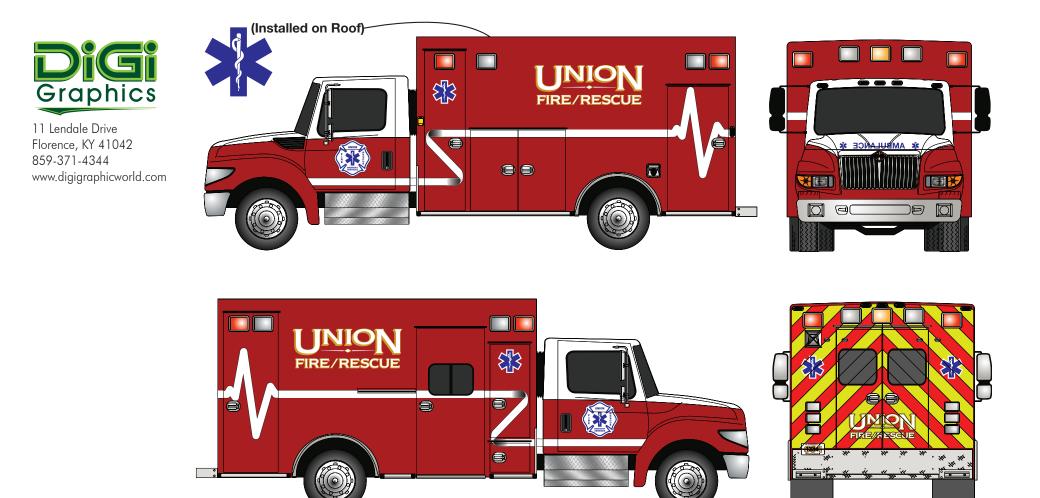

## **Union Fire Department - Ambulance Graphics Package**

**Box Sides:** "Union Fire/Rescue" in Gold/White Reflective Vinyl (same size both sides); 4" wide White Reflective Striping with 1/4" Black Striping along edges, with "Z" & QRS in stripe as shown. Also, Reflective Blue Stars of Life installed on forward compartment doors. **Cab:** Union FD Maltese Cross/Badge on doors, along with continuation of White Reflective Striping until termination at fenders. Black 1/2" pin striping also included (if not currently installed) to break up red from white paint lines. **Back of Box:** Reflective Gold/White/Black "Union Fire/Rescue" on doors, Reflective Stars of Life on panels as shown, Reflective License Plate Graphics. **Box Roof:** Customer supplied large blue star of life installed on roof. **Box/Cab Front:** No graphics. **Hood/Nose:** Reversed AMBULANCE & 2 small Stars of Life.